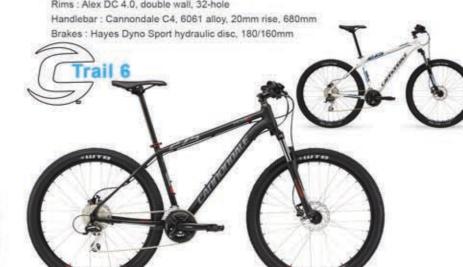

FRAME: Trail, double-butted 6061 Alloy, SAVE, 1-1/8" head tube FORK: SR Suntour XCR-RL, 100mm, remote lockout, 1-1/8", 29"/27.5" Crank: Shimano M391, Octalink, 44/32/22 REAR DERAILLEUR : Shimano Alivio Front Derailleur : Shimano Altus, 31.8 clamp Rims : Alex DC 4.0, double wall, 32-hole

Handlebar : Cannondale C4, 6061 alloy, 20mm rise, 680mm Brakes: Hayes Dyno Sport hydraulic disc, 180/160mm

FRAME: Tango 27.5, Optimized 6061 alloy, SAVE, 1 1/8" headtube FORK: SR Suntour XCR-RL, 100mm, remote lockout, 1-1/8", 27.5" Crank: Shimano Acera, 44/32/22 REAR DERAILLEUR : Shimano Alivio Front Derailleur : Shimano Altus, 31.8 clamp