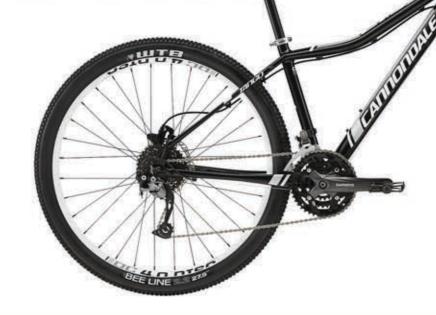

FRAME: Trail, double-butted 6061 Alloy, SAVE, 1-1/8" head tube FORK: SR Suntour XCR-RL, 100mm, remote lockout, 1-1/8", 29"/27.5" Crank: Shimano M391, Octalink, 44/32/22 REAR DERAILLEUR : Shimano Alivio Front Derailleur : Shimano Altus, 31.8 clamp Rims : Alex DC 4.0, double wall, 32-hole

Handlebar : Cannondale C4, 6061 alloy, 20mm rise, 680mm Brakes: Hayes Dyno Sport hydraulic disc, 180/160mm

FRAME: Tango 27.5, Optimized 6061 alloy, SAVE, 1 1/8" headtube FORK: SR Suntour XCR-RL, 100mm, remote lockout, 1-1/8", 27.5" Crank: Shimano Acera, 44/32/22 REAR DERAILLEUR : Shimano Alivio Front Derailleur : Shimano Altus, 31.8 clamp