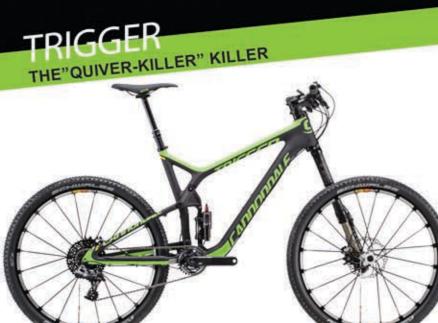

FRAME: Trigger 27.5, 140/85mm, BallisTec Hi-MOD Carbon, PF30, ISCG03, 1.5 Si headtube FORK: SuperMax 2.0 Carbon PBR 140 27.5, PBR Trail damper, Hybrid Needle Bearing Tech, 50mm offset

Rear Shock: Fox DYAD RT2, 140/85mm adj. travel, 2015 tune remote Crank: Cannondale HollowGram Si, BB30A, XX1 30T REAR DERAILLEUR : SRAM XX1

Front Derailleur : N/A Rims: Mavic CrossMax SLR, 27.5, tubeless ready Handlebar: Cannondale C1 riser, carbon, 740x15mm Brakes: Magura MT6 w/ Storm SL rotors, 180/160mm

FRAME : Trail, double-butted 6061 Alloy, SAVE, 1-1/8" head tube FORK: RockShox 30 Gold TK 29"/27.5", 100mm, Solo Air, remote lockout, rebound, 1-1/8" Crank: Shimano M522, Octalink, 42/32/24 REAR DERAILLEUR : Shimano SLX