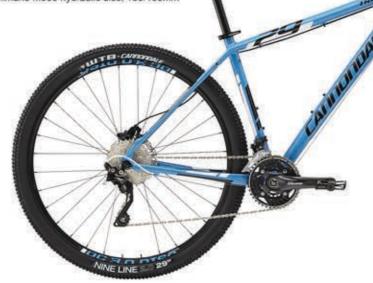

FRAME: Scalpel 29, 100mm, BallisTec Hi-MOD Carbon, Zero Pivot seatstay, PF30, 1.5 Si head tube

FORK: Lefty Carbon XLR 100 29, XLR XC damper (Full Sprint), Hybrid Needle Bearing Technology, 45mm offset

Rear Shock: RockShox Monarch XX, 100mm, Full Sprint remote Crank : Cannondale HollowGram SiSL2, BB30A, XO 38/24 rings

REAR DERAILLEUR : Shimano XTR Di2 Front Derailleur : Shimano XTR Di2, direct mount, 2x Rims: ENVE Carbon M50, tubeless ready Handlebar: ENVE Carbon Sweep, flat, 740mm

Brakes : Shimano XTR Race, 160/160mm