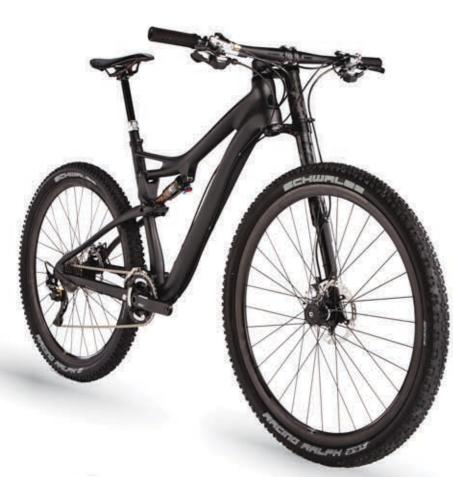

FRAME: Scalpel 29, 100mm, BallisTec Hi-MOD Carbon, Zero Pivot seatstay, PF30, 1.5 Si head tube

FORK: Lefty Carbon XLR 100 29, XLR XC damper (Full Sprint), Hybrid Needle Bearing Technology, 45mm offset

Rear Shock: RockShox Monarch XX, 100mm, Full Sprint remote Crank : Cannondale HollowGram SiSL2, BB30A, XO 38/24 rings

REAR DERAILLEUR : Shimano XTR Di2 Front Derailleur : Shimano XTR Di2, direct mount, 2x Rims: ENVE Carbon M50, tubeless ready Handlebar: ENVE Carbon Sweep, flat, 740mm

Brakes : Shimano XTR Race, 160/160mm